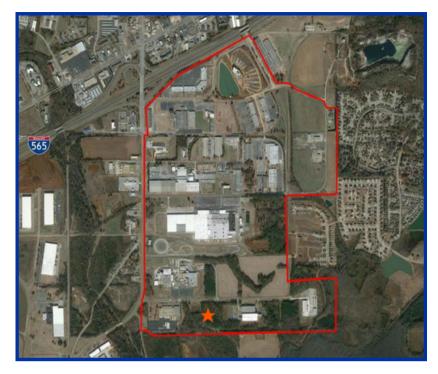

## **PROPERTY DESCRIPTION**

+/- 9.98-acre site located in Lowe Industrial Park just east of the Huntsville International Airport. Potential for multiple development scenarios and up to two buildings at this location. Lowe Industrial Park offers quick access to both the airport and I-565 and is an ideal location for companies focusing in automotive suppliers, electronics,

aviation/aerospace and warehouse or distribution centers.