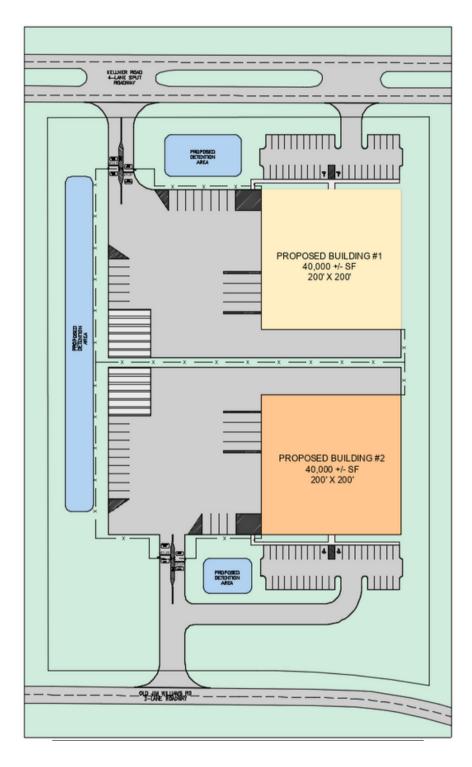

# **PROPOSED SITE PLAN**

#### Proposed Building #1

- +/- 40,0000 SF
- 200' X 200'
- · 32" Interior Clear Hight
- 3 14' X 16' Drive in Doors
- 2 8' X 9' Dock Hight Doors
- 2 Future Knock out Dock Doors
- 6 9' X 60' Heavy Trailer Parking Stalls
- 14 12' x 30' Van/Delivery Vehicle Stalls
- 36 9' X 20' Auto Parking w/ 2 ADA Stalls

#### Proposed Building #2

- +/- 40,0000 SF
- 200' X 200'
- 32" Interior Clear Hight
- 3 14' X 16' Drive in Doors
- 2 8' X 9' Dock Hight Doors
- 2 Future Knock out Dock Doors
- 6 9' X 60' Heavy Trailer Parking Stalls
- 14 12' x 30' Van/Delivery Vehicle Stalls
- · 36 9' X 20' Auto Parking w/ 2 ADA Stalls