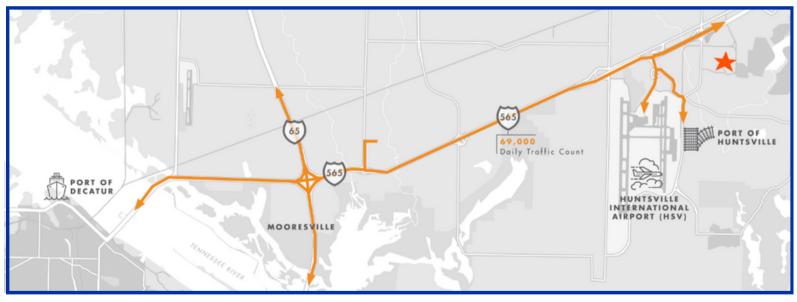

## **UNMATCHED ACCESS & CONNECTIVITY**

- 1.5 MILES TO INTERSTATE 565
- 10 MILES TO INTERSTATE 65
- ▶ 18 MILES TO PORT OF DECATUR/TENNESSEE RIVER WATER PORTS
- 2 MILES TO HUNTSVILLE INTERNATIONAL AIRPORT (HSV)
- ▶ 1.8 MILES TO PORT OF HUNTSVILLE INTERNATIONAL INTERMODAL CENTER RAIL CARGO
- 12 MILES TO DOWNTOWN HUNTSVILLE

LOCATED IN THE FASTEST GROWING CORRIDOR In the fastest growing city in Alabama

THE WESTMORELAND COMPANY