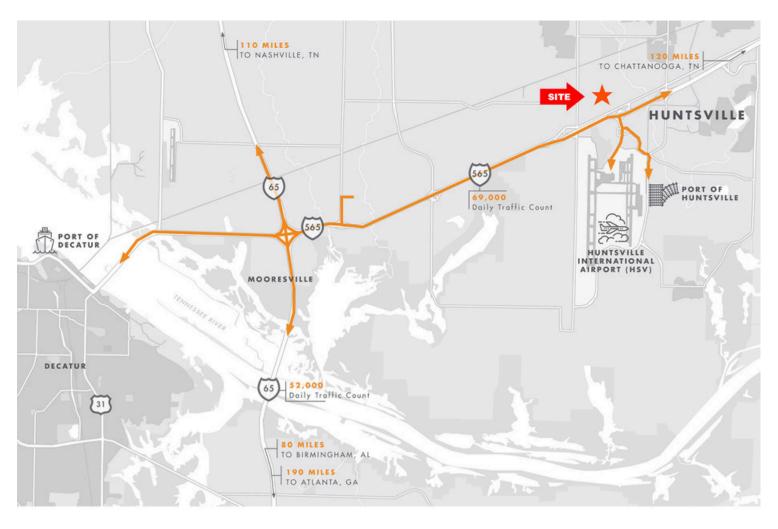

## **PROPERTY DESCRIPTION**

Situated in a growing retail corridor on County Line Road with excellent visibility and accessibility. This property is a prime parcel of land ready for a variety of commercial uses with 1,344' of frontage on County Line Road in the heart of Madison.