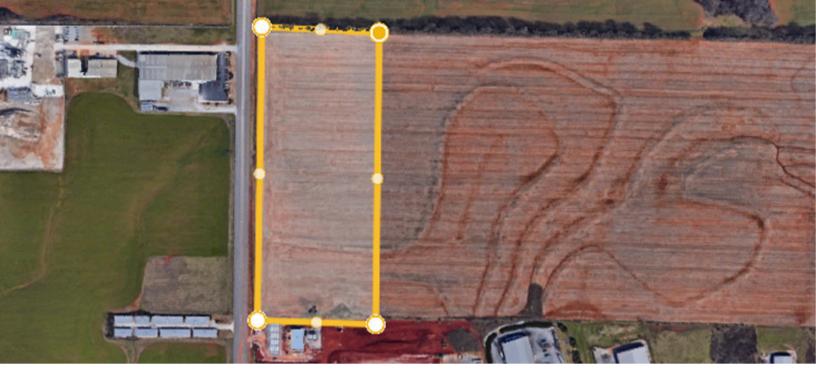

## **PROPERTY DESCRIPTION**

Situated in a growing retail corridor on County Line Road with excellent visibility and accessibility. This property is a prime parcel of land ready for a variety of commercial uses with 1,344' of frontage on County Line Road in the heart of Madison.

Address: County Line Road, Madison, AL 35758

Improvements: Build-to-suit

Lot Size: +/- 17 Acres

**Zoning**: M-1 Restricted Industrial

**Parcel**: 16-04-19-0-000-003.000

**County**: Madison

"The images shown above are for illustration purposes only and may not be an exact representation of final construction."