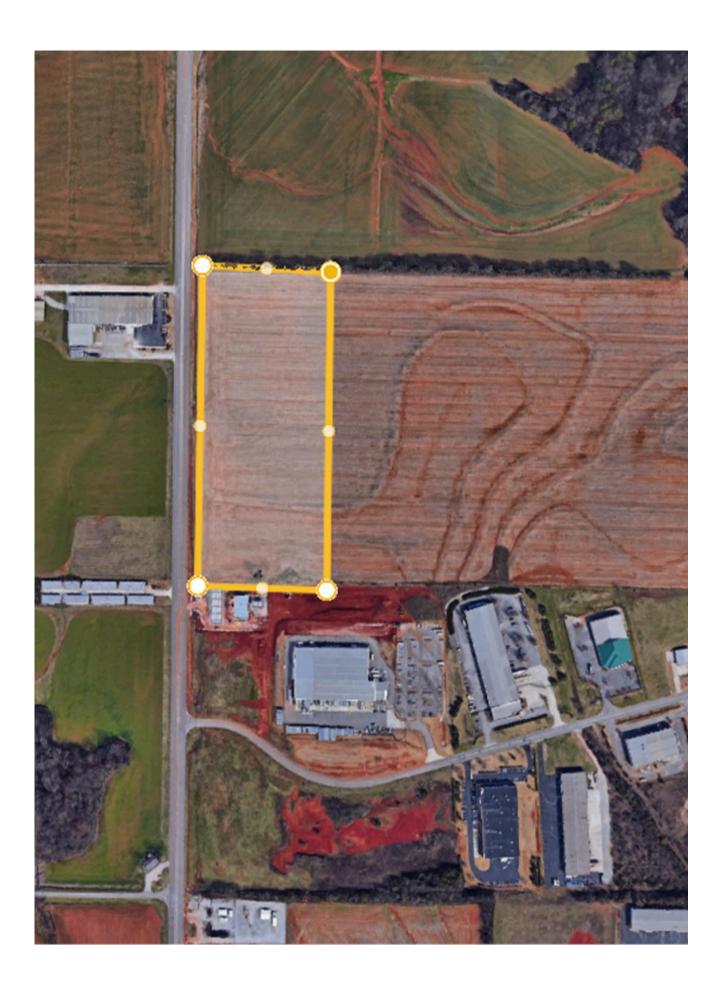

## **PROPERTY DESCRIPTION**

Situated in a growing retail corridor on County Line Road with excellent visibility and accessibility. This property is a prime parcel of land ready for a variety of commercial uses with 1,344' of frontage on County Line Road in the heart of Madison.

Address: County Line Road, Madison, AL 35758

Improvements: Build-to-suit

Lot Size: +/- 17 Acres

**Zoning**: M-1 Restricted Industrial

**Parcel**: 16-04-19-0-000-003.000

**County**: Madison

"The images shown above are for illustration purposes only and may not be an exact representation of final construction."