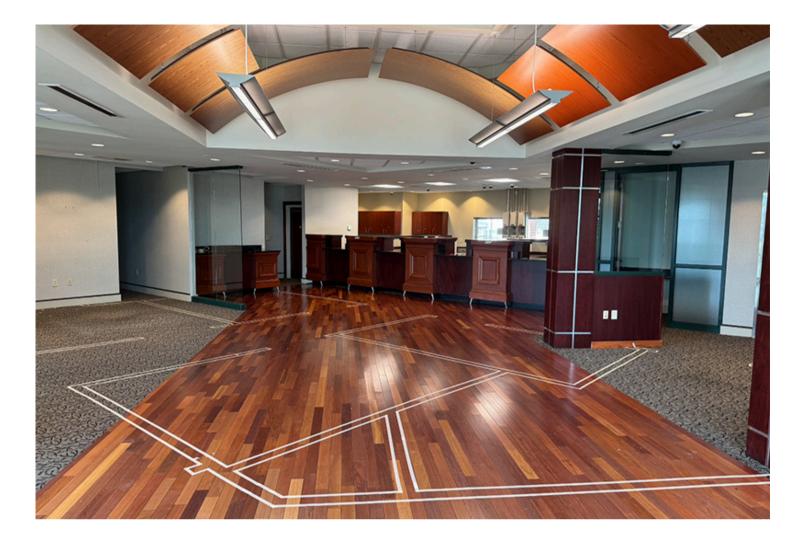

## **PROPERTY DESCRIPTION**

Former bank branch for lease with 205ft of frontage on Hwy. 72 in Madison, AL. The building offers 4,440 sf of space, ample parking lot with 30 surface parking spaces on +/-1.09 acres. Ideal location for an Urgent Care Facility. Building can be retrofit-to-suit many retail or office needs.

Address: 7770 Hwy 72 W, Madison, AL 35758 Improvements: Retrofit-to-suit Lot Size: +/-1.09 Acres Zoning: C-4 Highway Business Parcel: 15-08-28-1-001-013.001 County: Madison

"The images shown above are for illustration purposes only and may not be an exact representation of final construction."