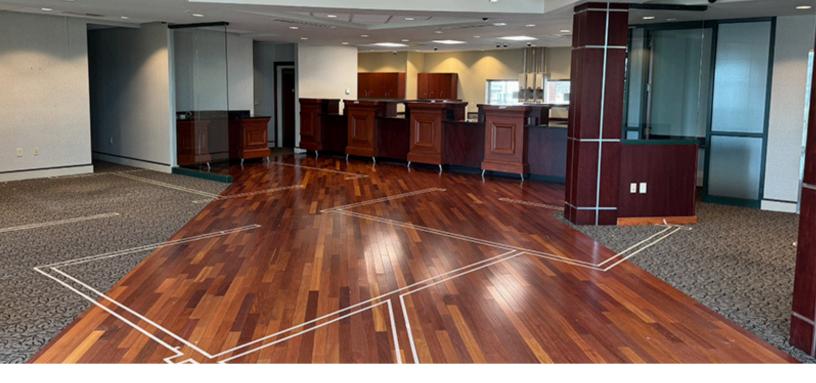

## **PROPERTY DESCRIPTION**

Former bank branch for lease with 205ft of frontage on Hwy. 72 in Madison, AL. The building offers 4,440 sf of space, ample parking lot with 30 surface parking spaces on +/-1.09 acres. Ideal location for an Urgent Care Facility. Building can be retrofit-to-suit many retail or office needs.

Address: 7770 Hwy 72 W, Madison, AL 35758 Improvements: Retrofit-to-suit Lot Size: +/-1.09 Acres Zoning: C-4 Highway Business Parcel: 15-08-28-1-001-013.001 County: Madison

"The images shown above are for illustration purposes only and may not be an exact representation of final construction."