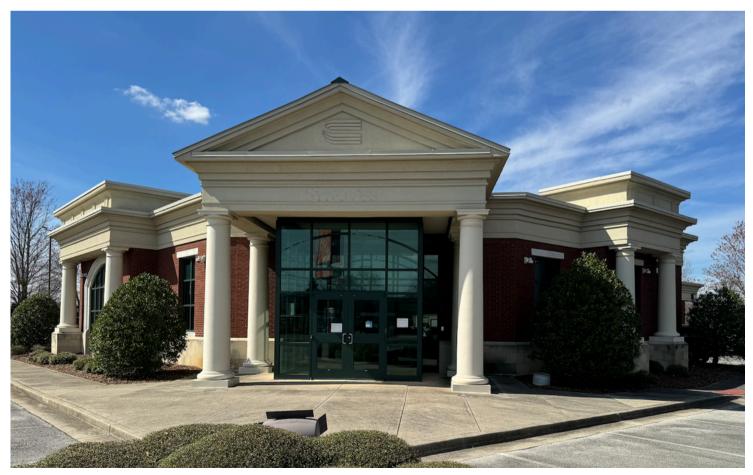

## **7770 HWY. 72**MADISON, AL

## **PROPERTY DESCRIPTION**

Former bank branch for lease with 205ft of frontage on Hwy. 72 in Madison, AL. The building offers 4,440 sf of space, ample parking lot with 30 surface parking spaces on +/-1.09 acres. Ideal location for an Urgent Care Facility. Building can be retrofit-to-suit many retail or office needs.

Address: 7770 Hwy 72 W, Madison, AL 35758 Improvements: Retrofit-to-suit Lot Size: +/-1.09 Acres Zoning: C-4 Highway Business Parcel: 15-08-28-1-001-013.001 County: Madison

"The images shown above are for illustration purposes only and may not be an exact representation of final construction."