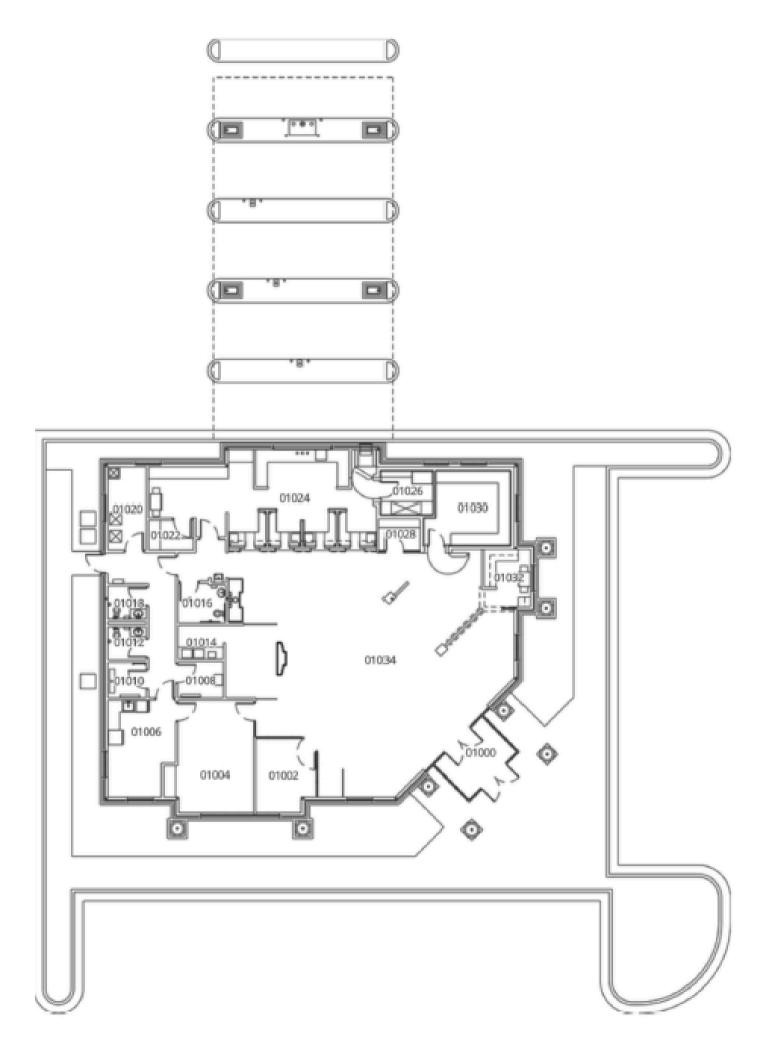

## **PROPERTY DESCRIPTION**

Former bank branch for lease with 205ft of frontage on Hwy. 72 in Madison, AL. The building offers 4,440 sf of space, ample parking lot with 30 surface parking spaces on +/-1.09 acres. Ideal location for an Urgent Care Facility. Building can be retrofit-to-suit many retail or office needs.

Address: 7770 Hwy 72 W, Madison, AL 35758 Improvements: Retrofit-to-suit Lot Size: +/-1.09 Acres Zoning: C-4 Highway Business Parcel: 15-08-28-1-001-013.001 County: Madison

"The images shown above are for illustration purposes only and may not be an exact representation of final construction."